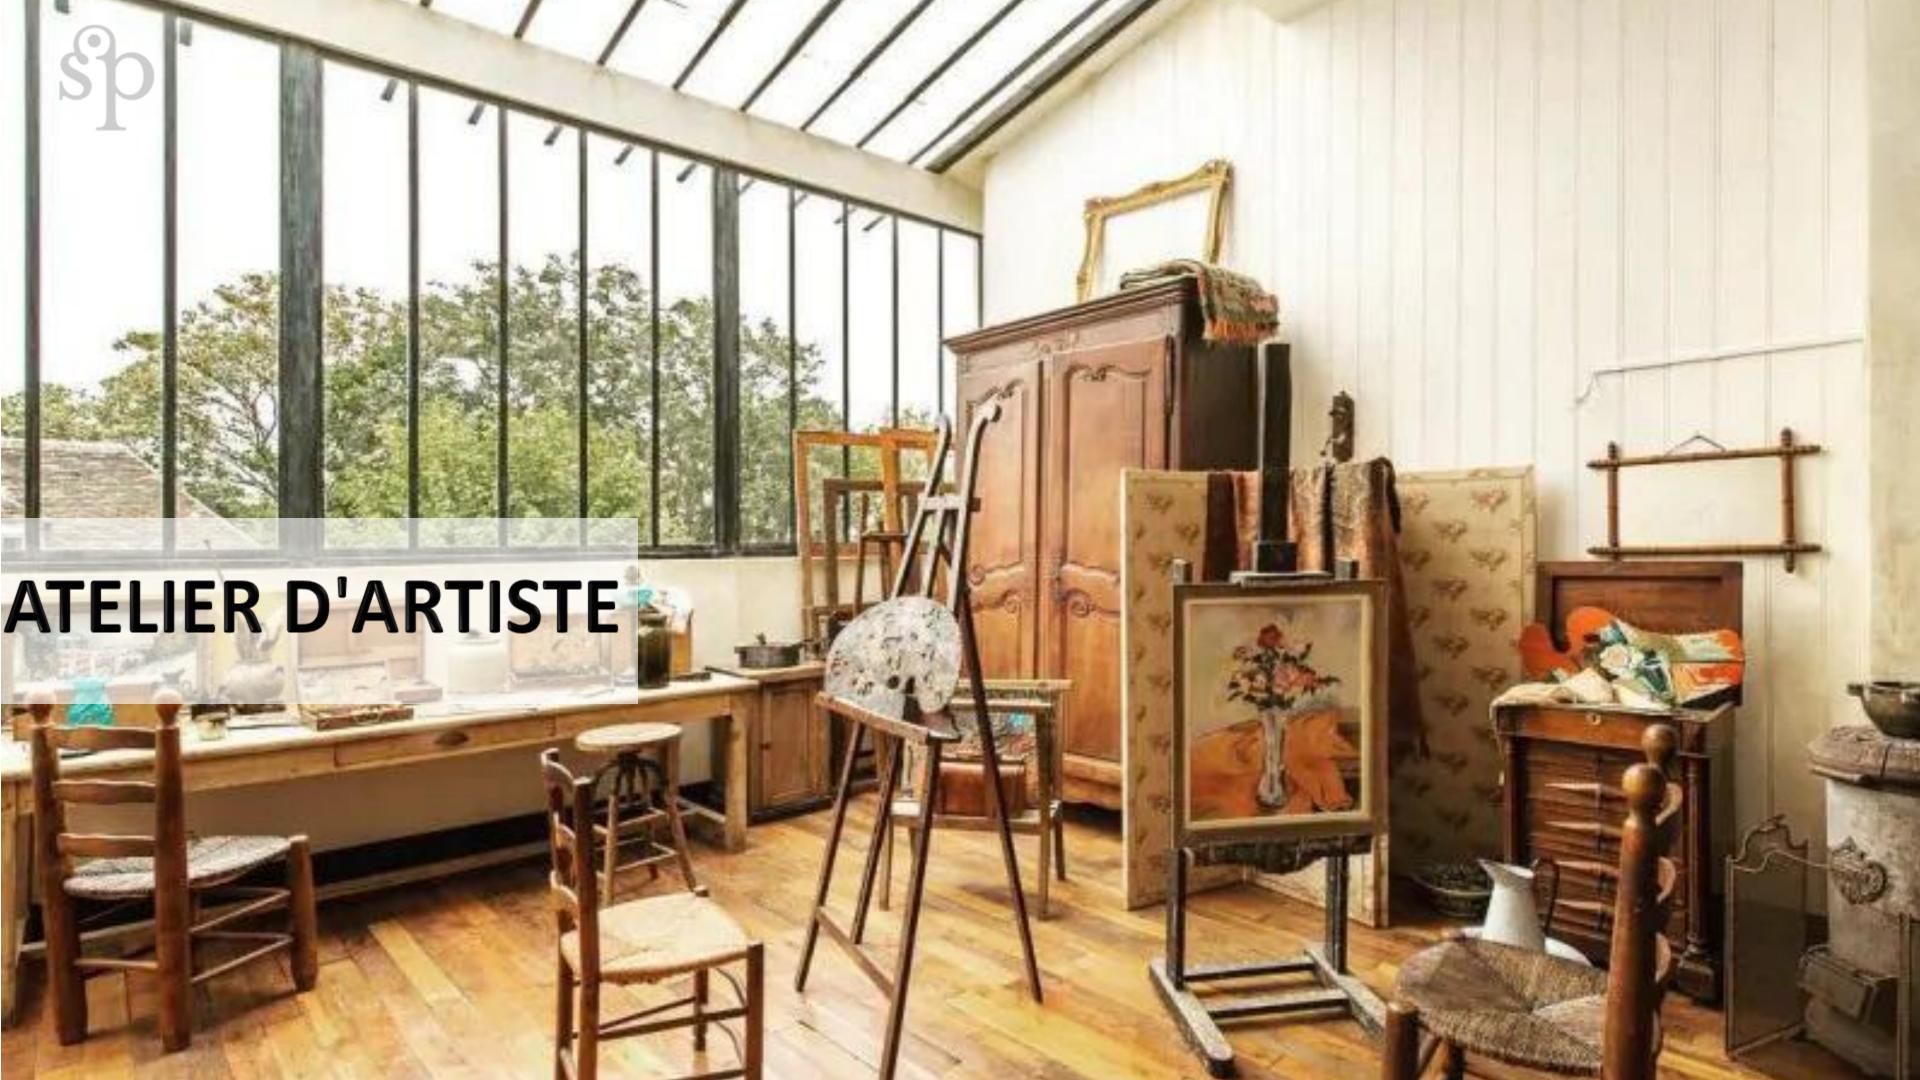

# A PARISIAN PAINTER STUDIO UNDER THE ROOFS PAINT STAINS ON THE FLOOR, BLANK CANVAS, A FOLDING CHAIR FOR OUTSIDE PAINTING & A ROUND BED

Colorful paint stains on the floor, blank canvas ready to be painted form the headboard, a typical folding chair waiting to be used outside to paint a nature landscape. Immerse yourself in the world of an artist's studio in Montmartre. ATELIER D'ARTISTE ROOM