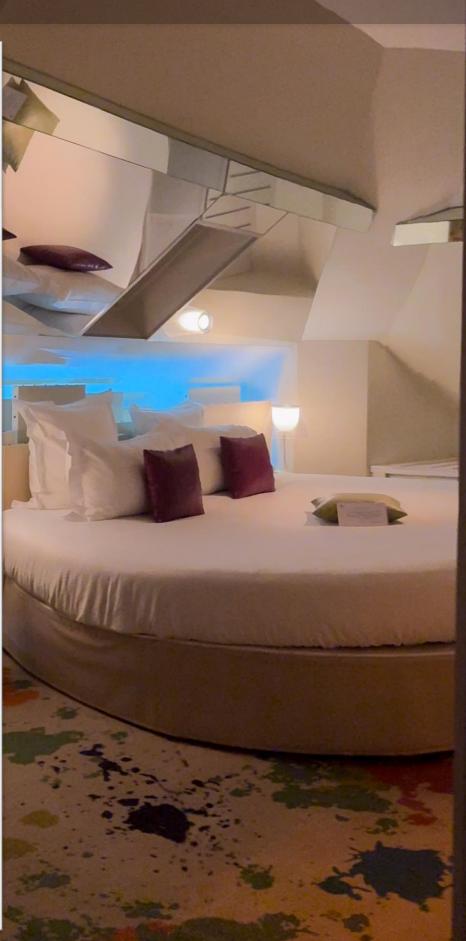

# A PARISIAN PAINTER STUDIO UNDER THE ROOFS PAINT STAINS ON THE FLOOR, BLANK CANVAS, A FOLDING CHAIR FOR OUTSIDE PAINTING & A ROUND BED

Colorful paint stains on the floor, blank canvas ready to be painted form the headboard, a typical folding chair waiting to be used outside to paint a nature landscape. Immerse yourself in the world of an artist's studio in Montmartre. ATELIER D'ARTISTE ROOM