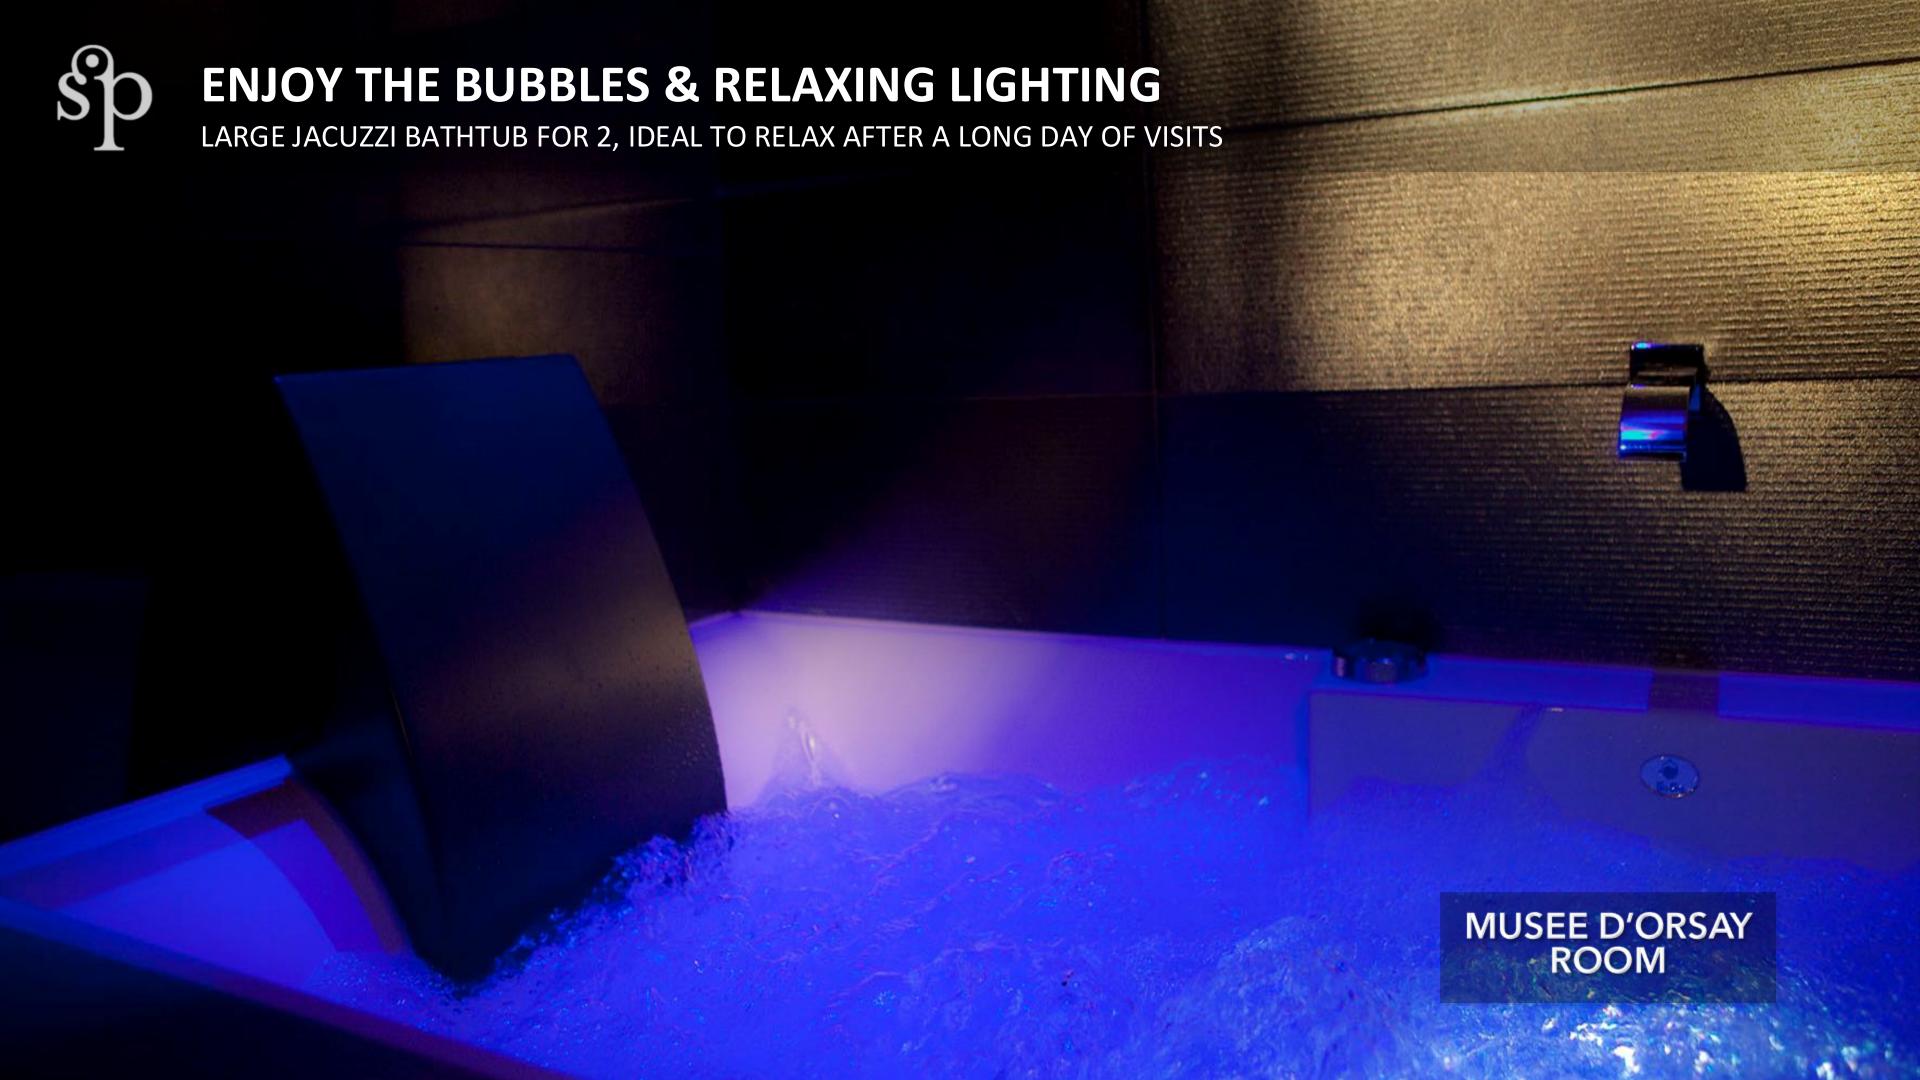

## Check-in

"We authorize you to do something normally not allowed, to sleep inside a monument"

"When you are in the room, you are inside the monument, and you look to the outside"