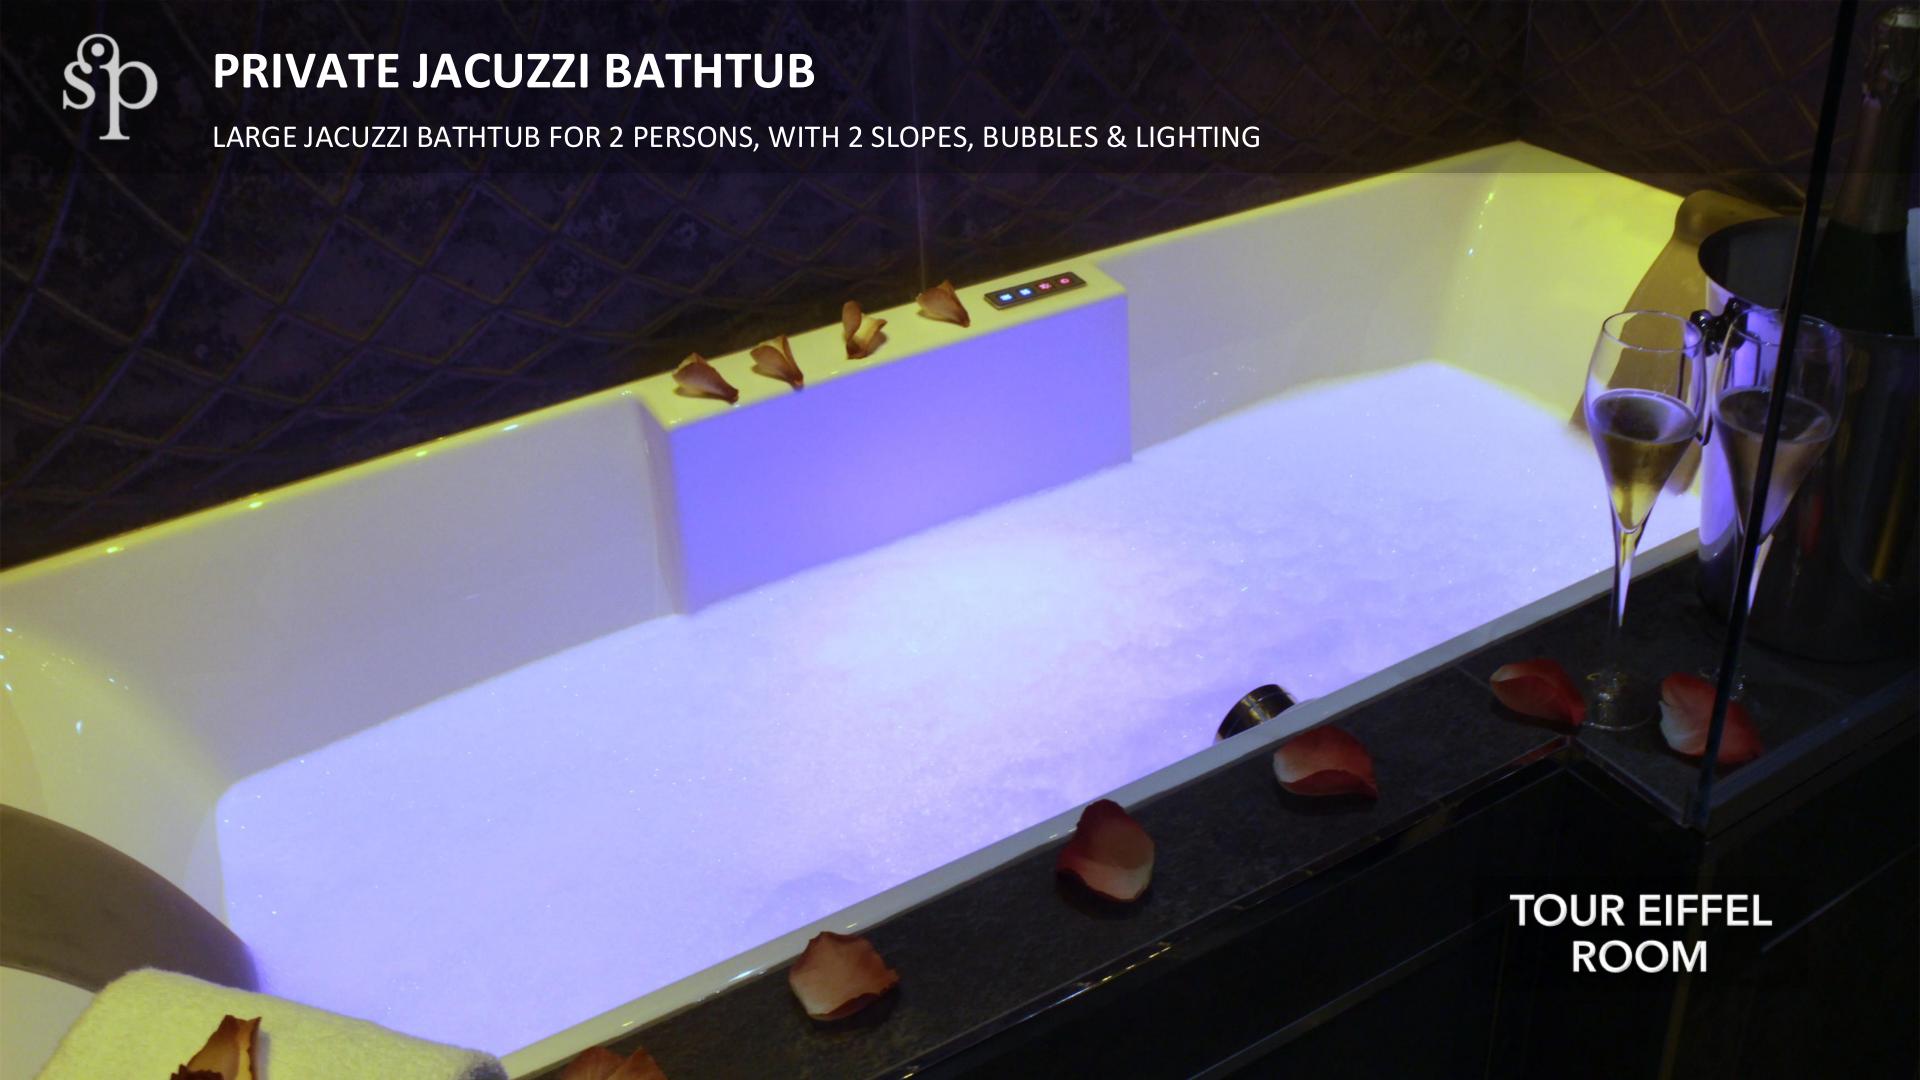

#### SPA PLEASURE AT SECRET DE PARIS, THE HAMMAM

STEAM, ERGONOMIC SEATS, BEAUTIFUL TILES, EUCALYPTUS ESSENTIAL OIL, CALMING LIGHTING