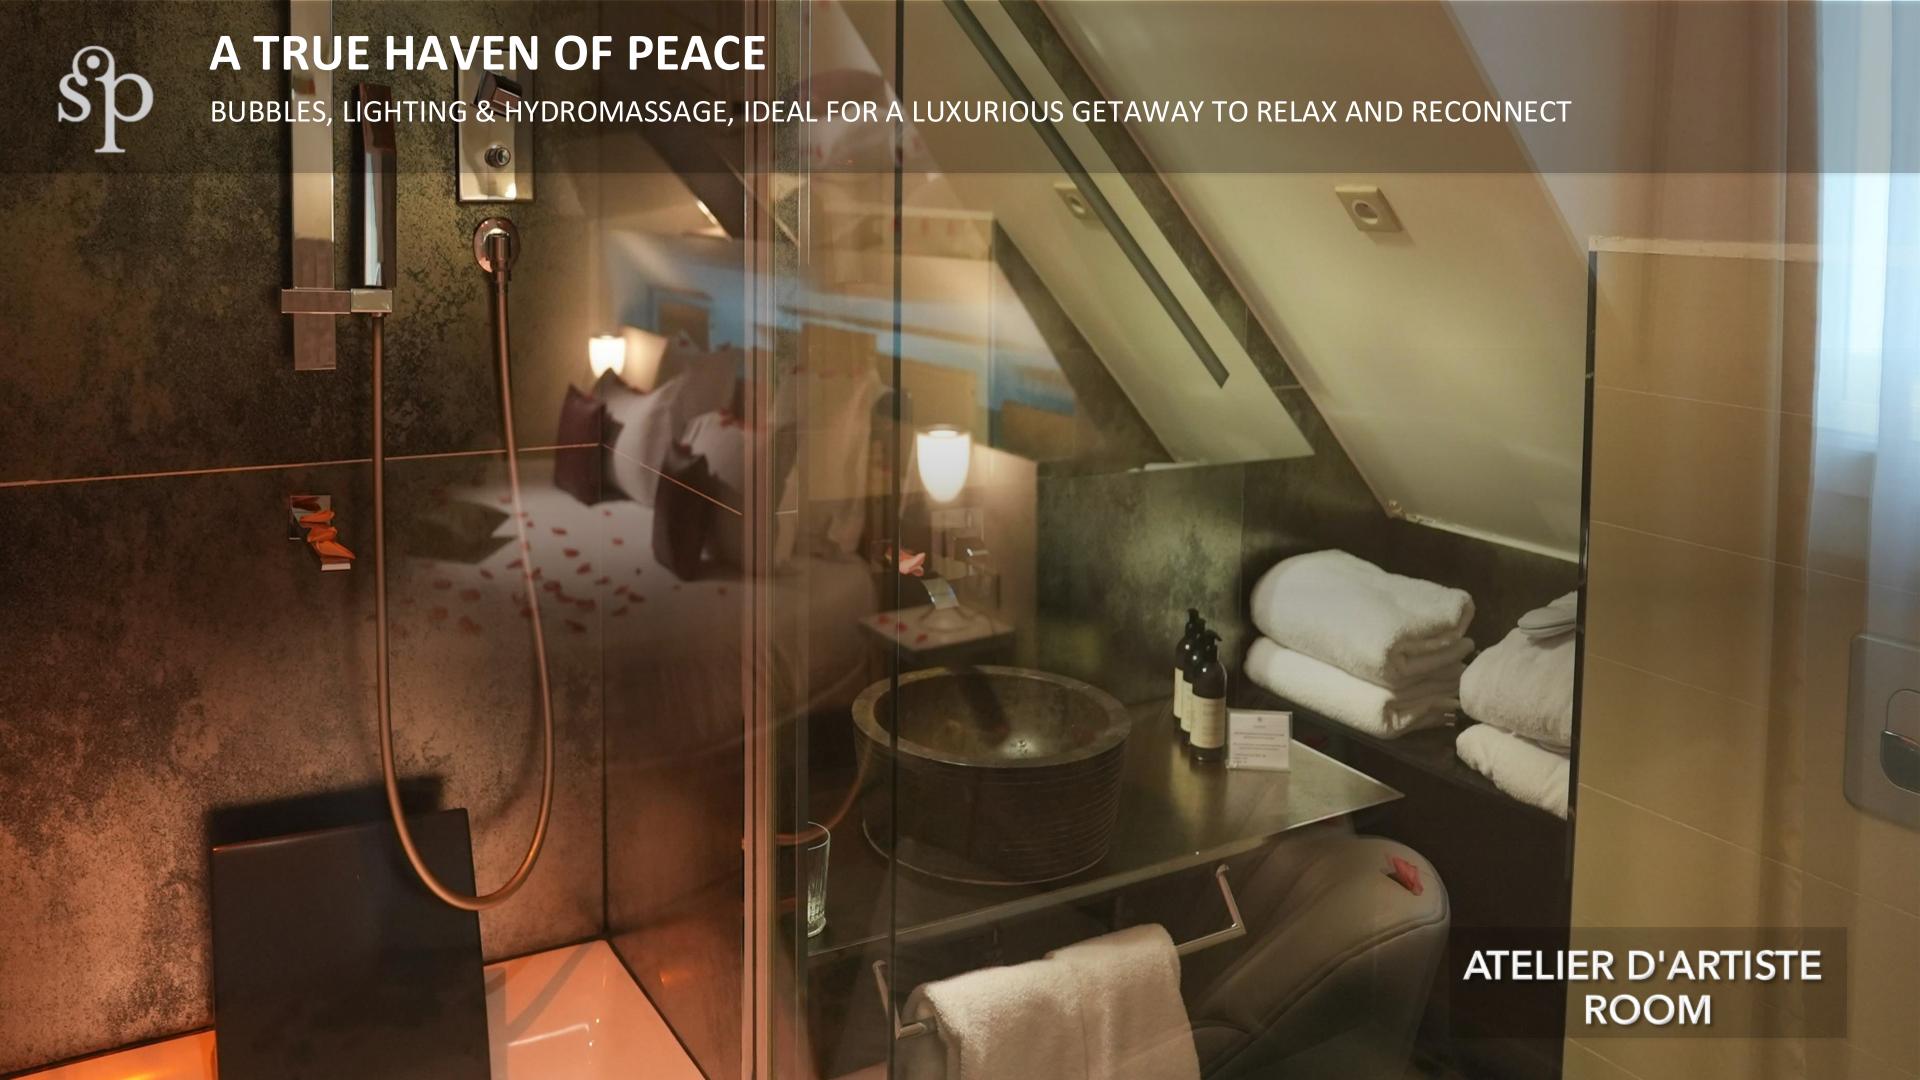

# A PARISIAN PAINTER STUDIO UNDER THE ROOFS PAINT STAINS ON THE FLOOR, BLANK CANVAS, A FOLDING CHAIR FOR OUTSIDE PAINTING & A ROUND BED

Colorful paint stains on the floor, blank canvas ready to be painted form the headboard, a typical folding chair waiting to be used outside to paint a nature landscape. Immerse yourself in the world of an artist's studio in Montmartre. ATELIER D'ARTISTE ROOM