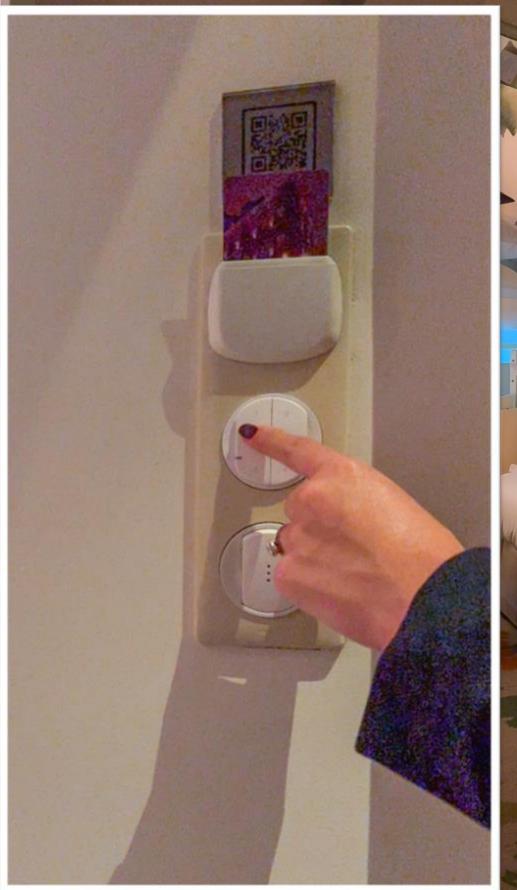

## TONIC, ZEN, CHARM... THREE PERFECT LIGHTING SCENARI

IN ALL ROOMS, A LIGHTING AUTOMATION SYSTEM HELPS YOU CREATE THE BEST ATMOSPHERE