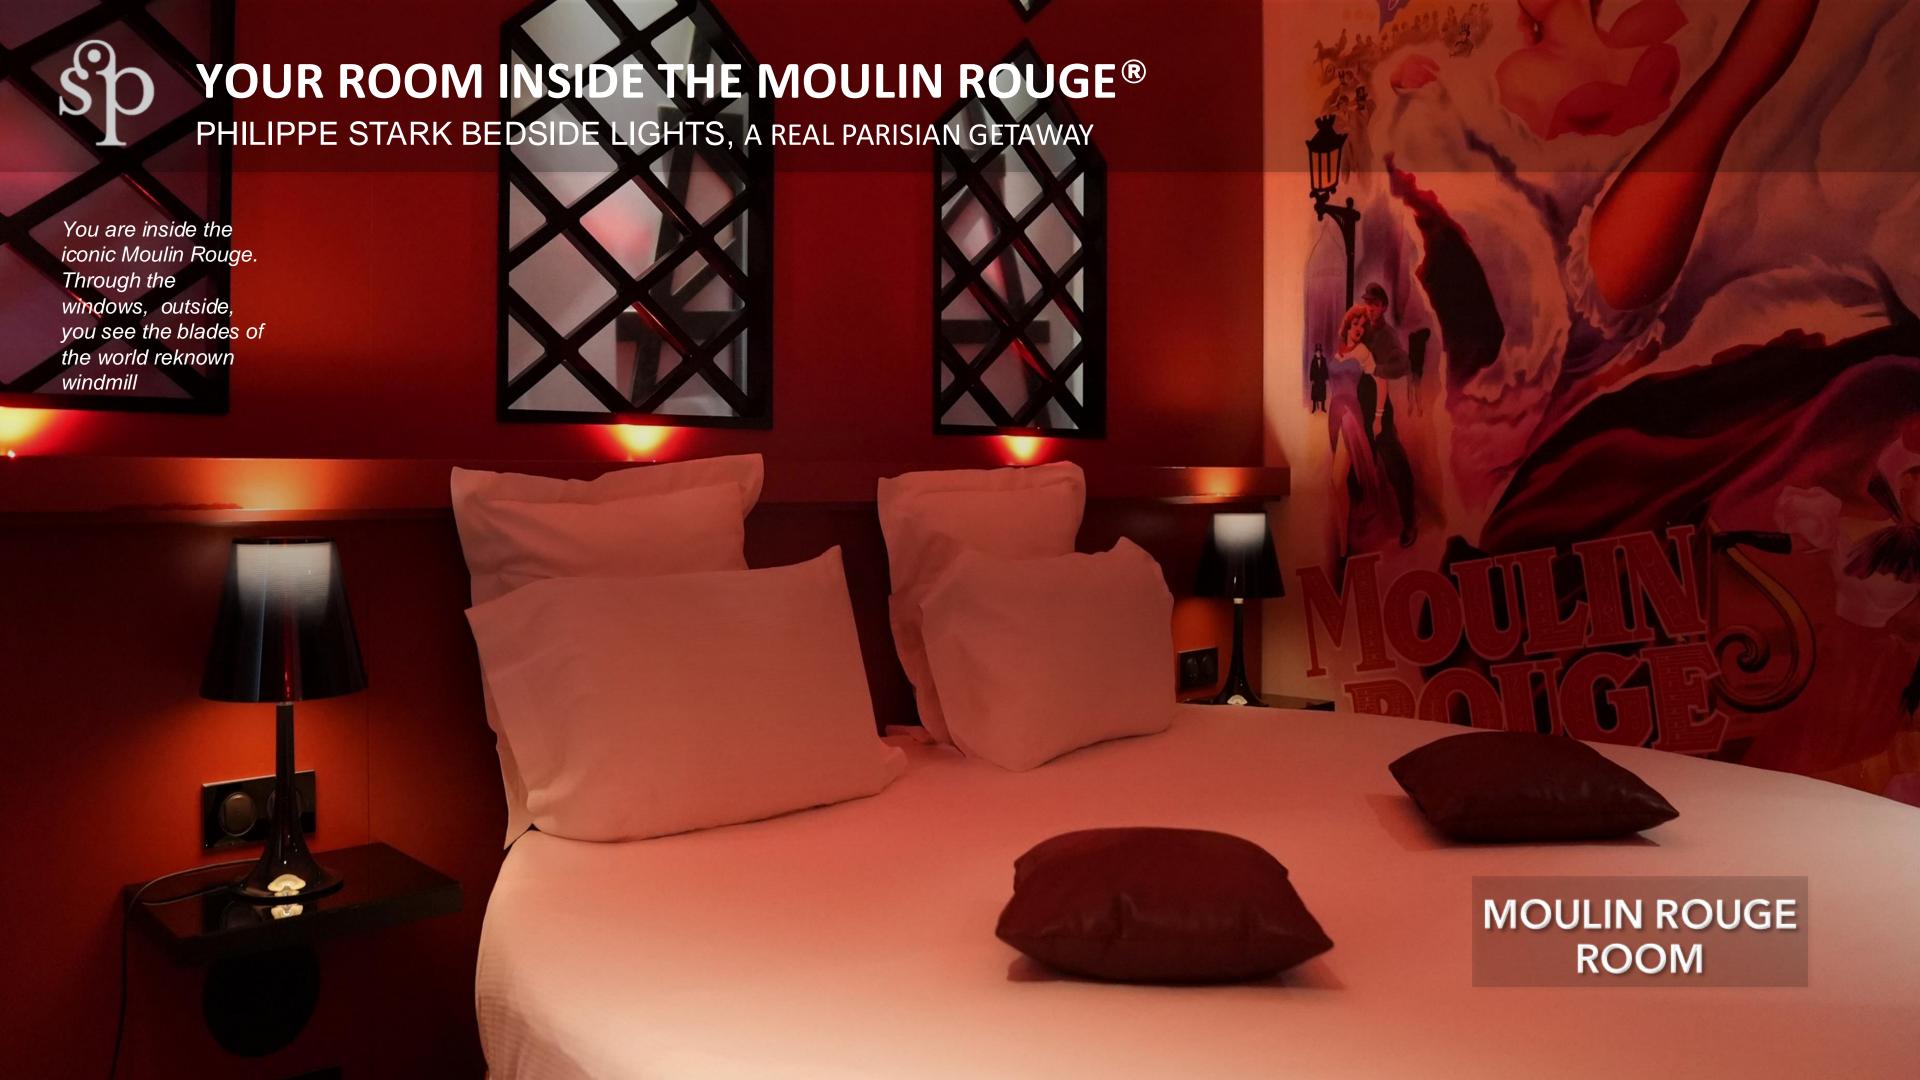

## Check-in

"We authorize you to do something normally not allowed, to sleep inside a monument"

"When you are in the room, you are inside the monument, and you look to the outside"