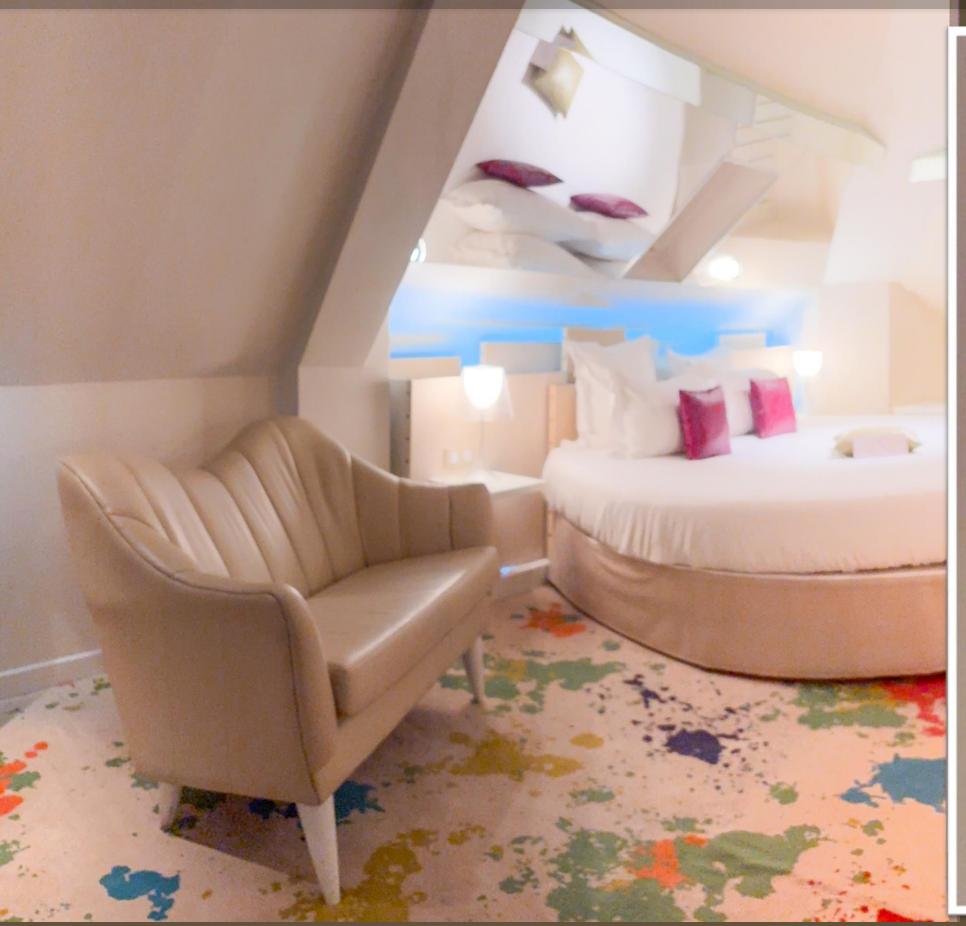

# A PARISIAN PAINTER STUDIO UNDER THE ROOFS PAINT STAINS ON THE FLOOR, BLANK CANVAS, A FOLDING CHAIR FOR OUTSIDE PAINTING & A ROUND BED

Colorful paint stains on the floor, blank canvas ready to be painted form the headboard, a typical folding chair waiting to be used outside to paint a nature landscape. Immerse yourself in the world of an artist's studio in Montmartre. ATELIER D'ARTISTE ROOM