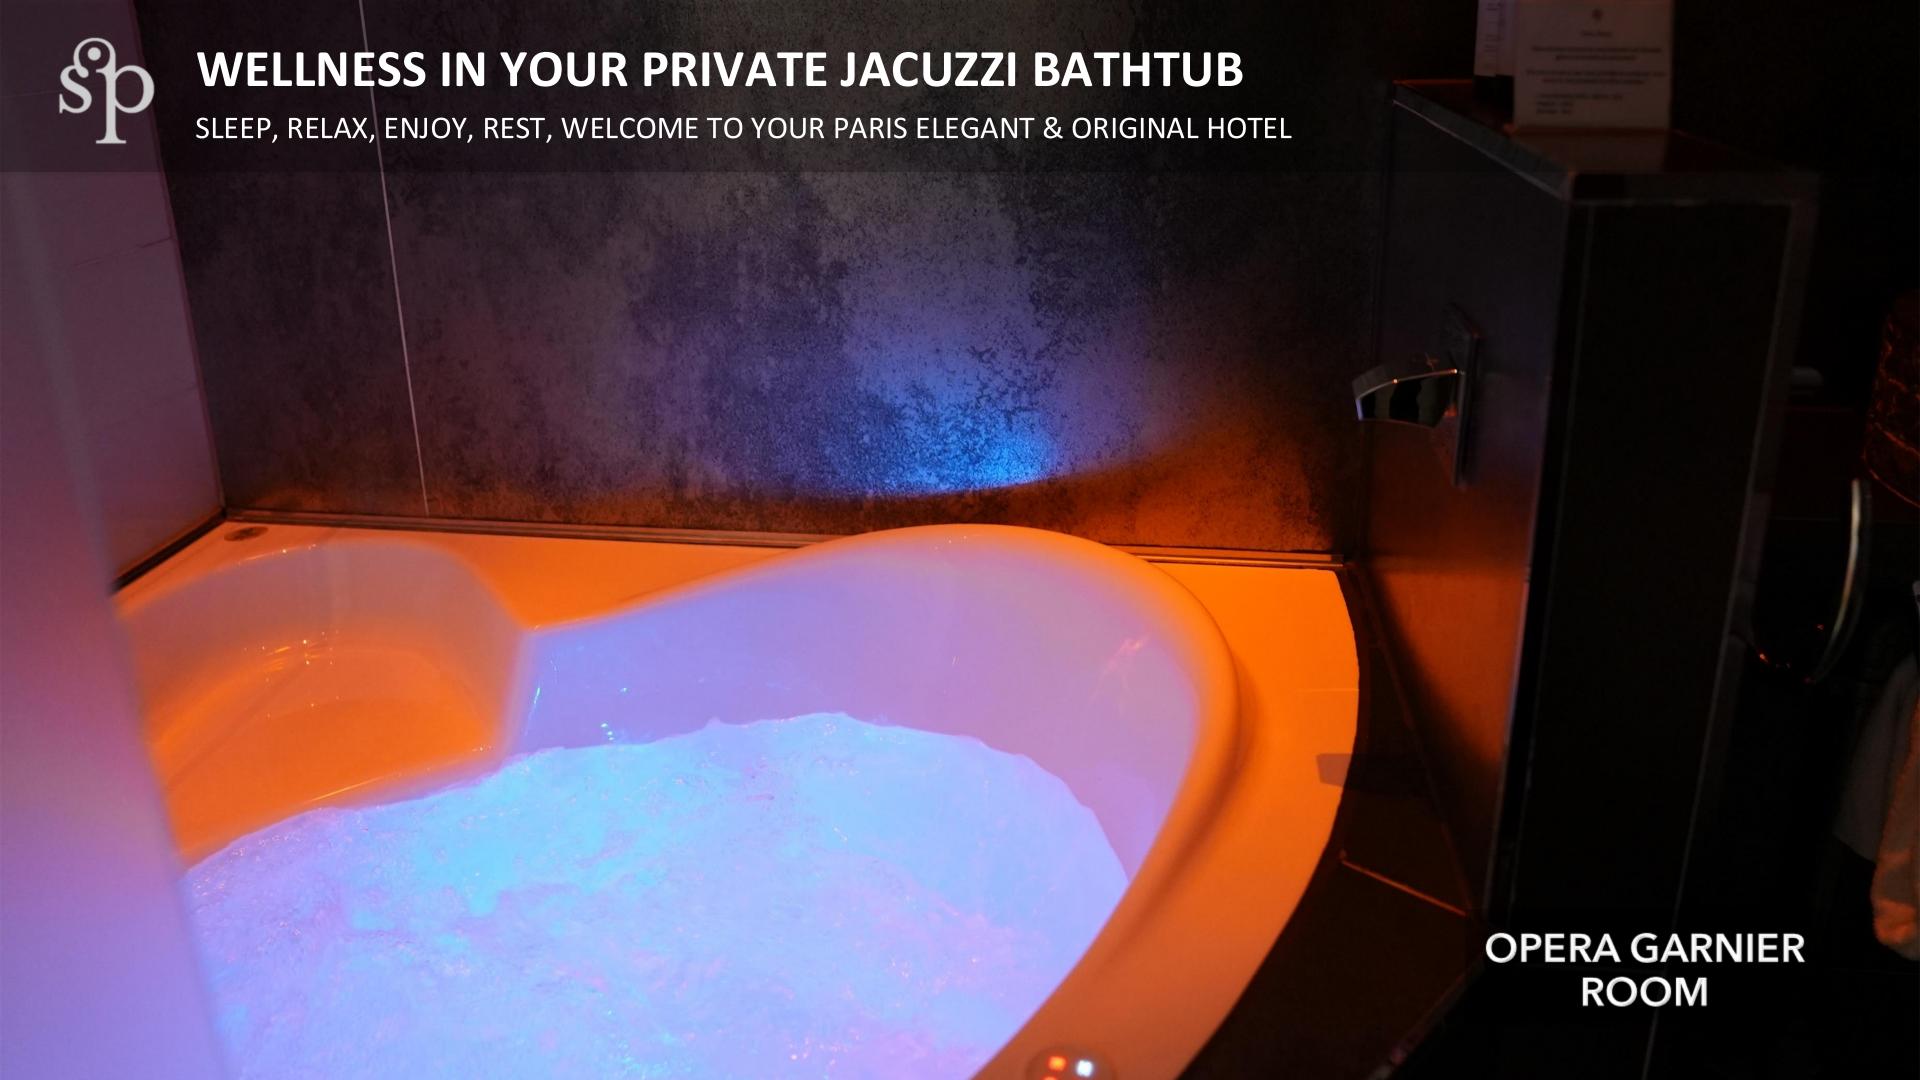

## TONIC, ZEN, CHARM... THREE PERFECT LIGHTING SCENARI

IN ALL ROOMS, A LIGHTING AUTOMATION SYSTEM HELPS YOU CREATE THE BEST ATMOSPHERE