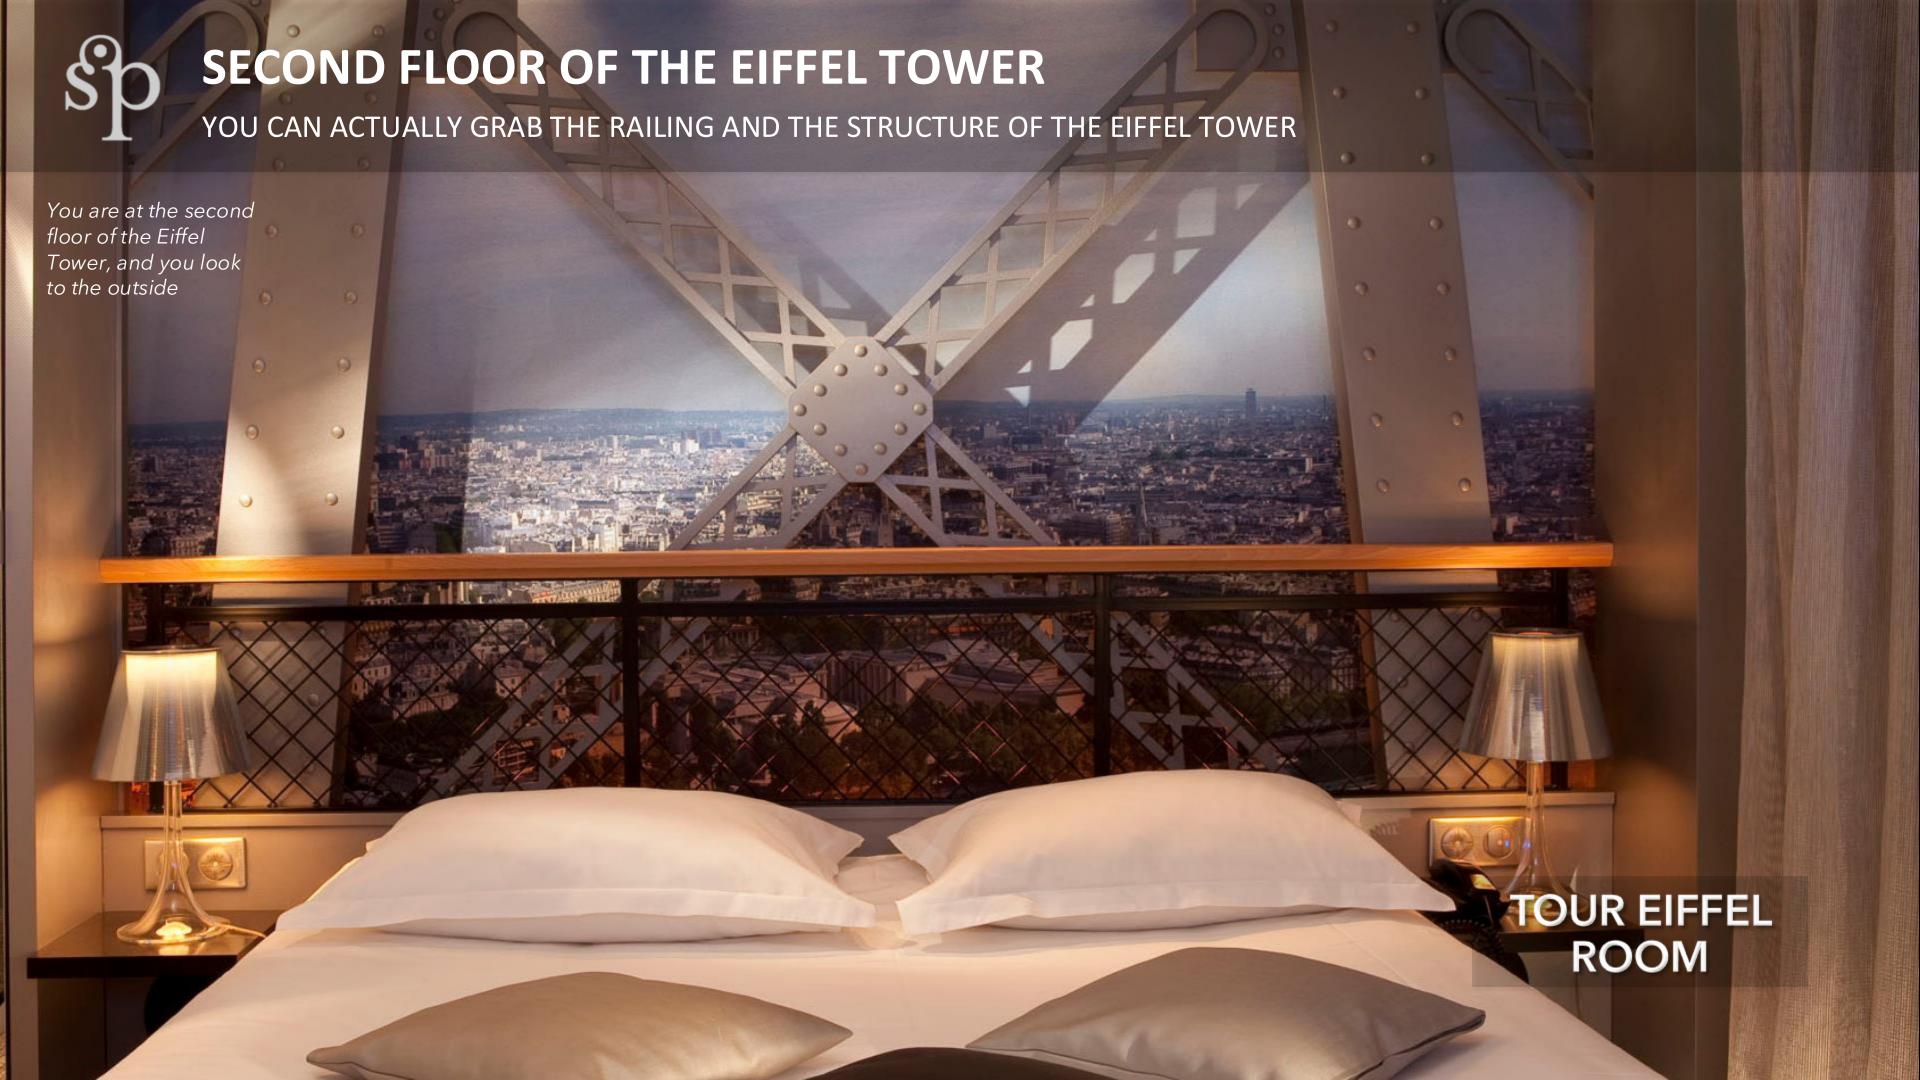

## Check-in

"We authorize you to do something normally not allowed, to sleep inside a monument"

"When you are in the room, you are inside the monument, and you look to the outside"