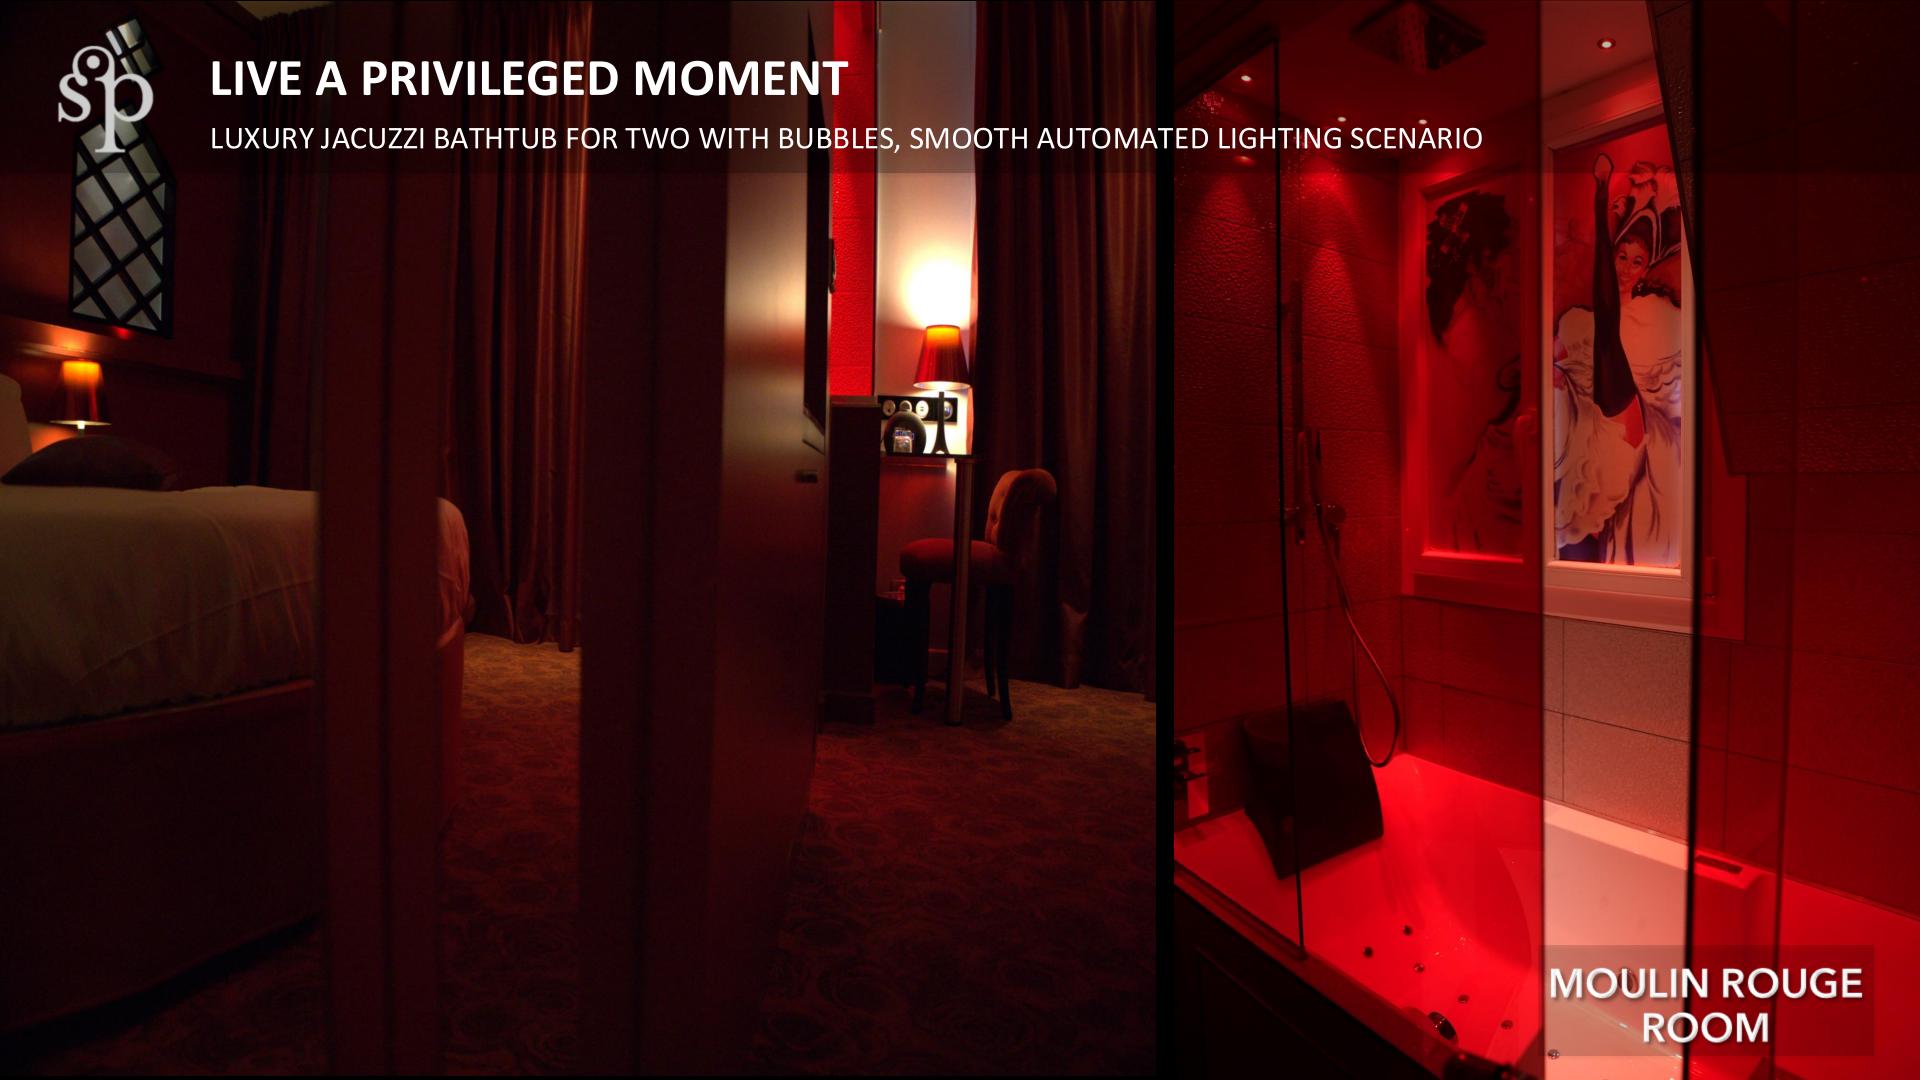

## TONIC, ZEN, CHARM... THREE PERFECT LIGHTING SCENARI

IN ALL ROOMS, A LIGHTING AUTOMATION SYSTEM HELPS YOU CREATE THE BEST ATMOSPHERE