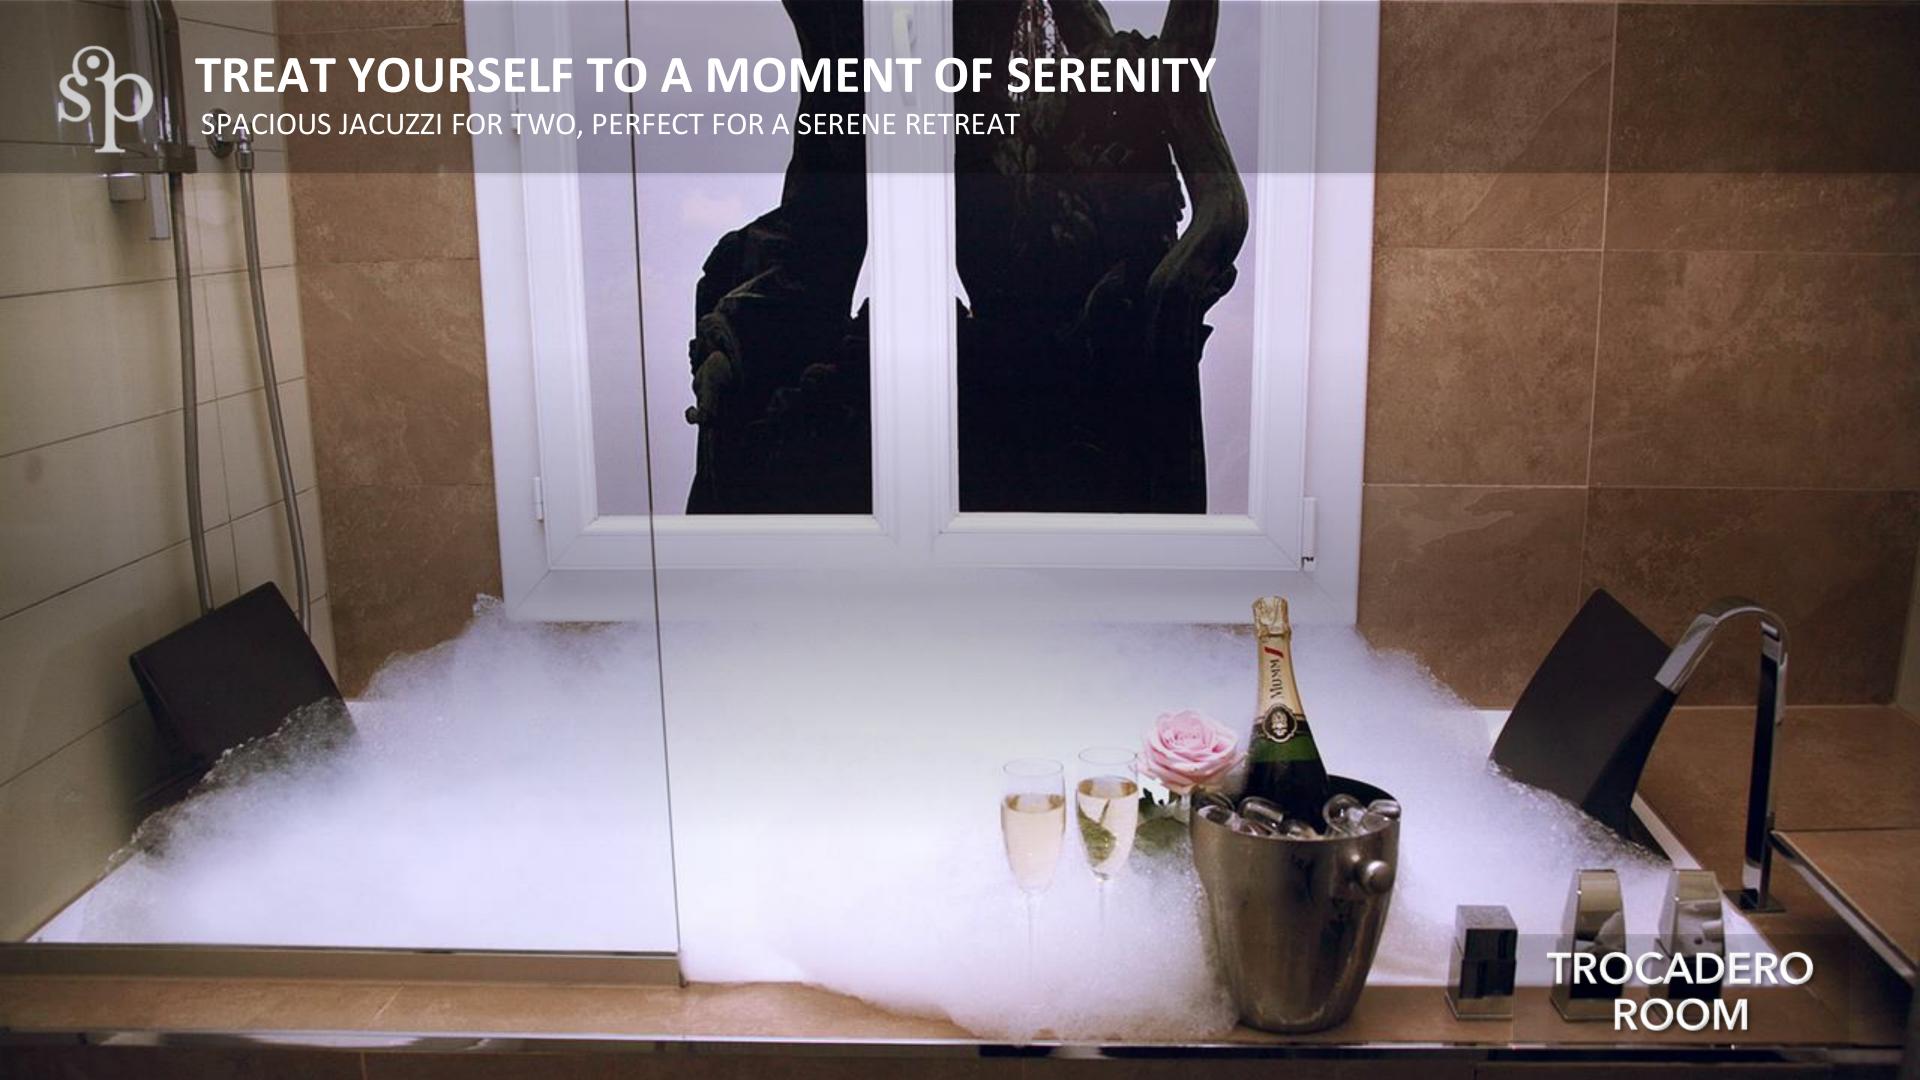

## Check-in

"We authorize you to do something normally not allowed, to sleep inside a monument"

"When you are in the room, you are inside the monument, and you look to the outside"