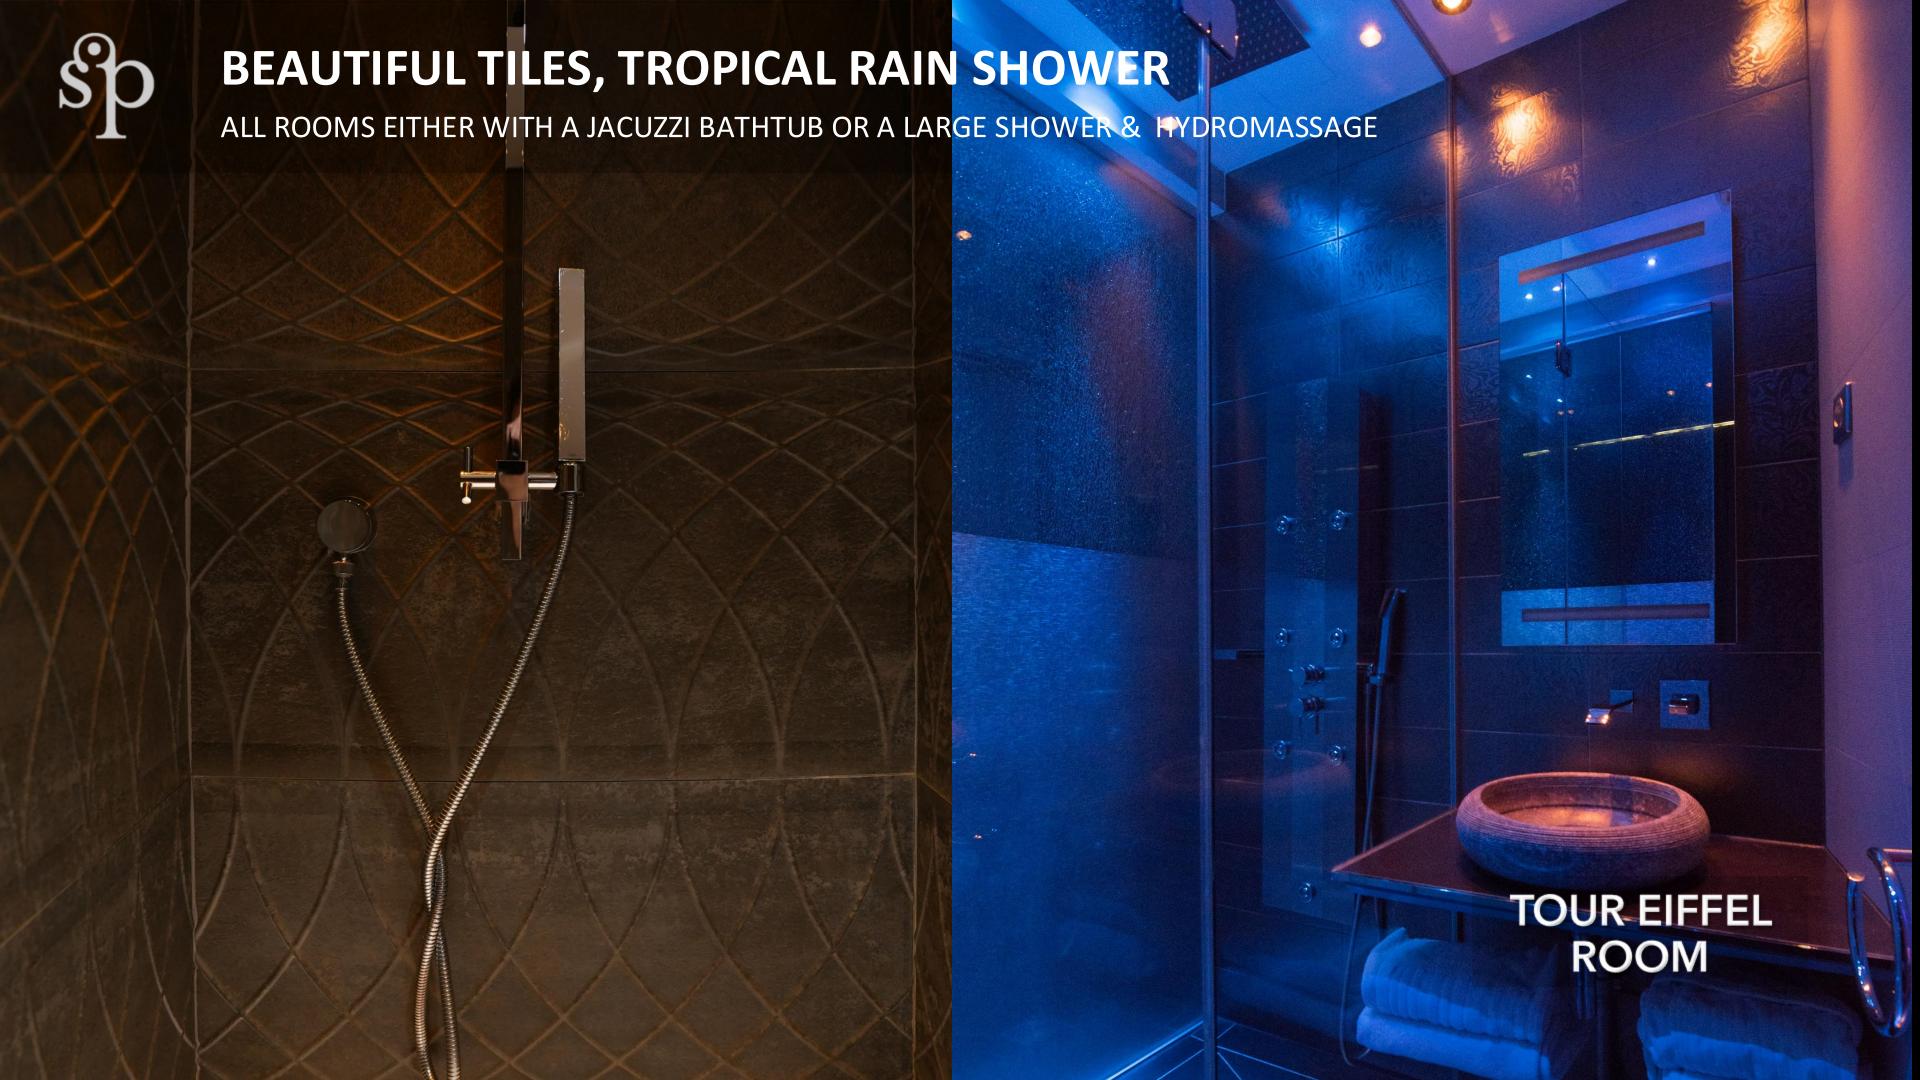

#### SPA PLEASURE AT SECRET DE PARIS, THE HAMMAM

STEAM, ERGONOMIC SEATS, BEAUTIFUL TILES, EUCALYPTUS ESSENTIAL OIL, CALMING LIGHTING