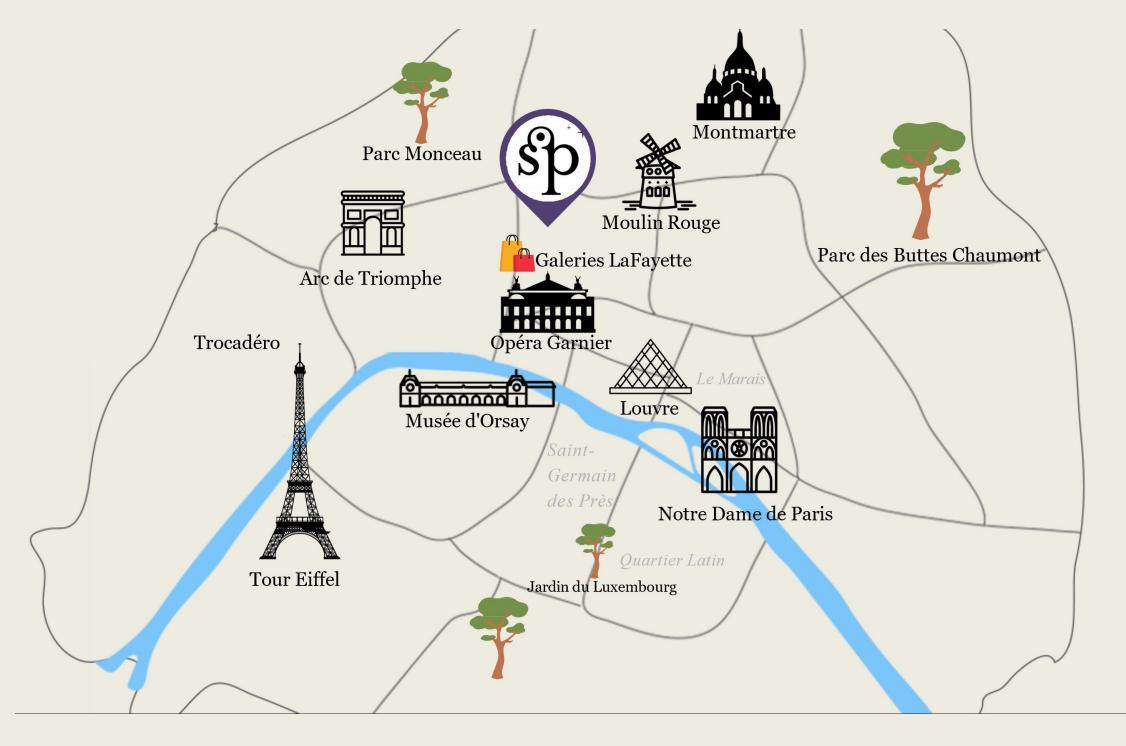

#### CONVENIENT LOCATION IN THE 9<sup>TH</sup> DISTRICT

#### MAP OF PARIS

Métro Trinité 7 min by walk

Métro Liège 3 min by walk

**Gare Saint- Lazare** 8 min by walk

**Opéra Garnier** 12 min by walk

**Galeries Lafayette** 9 min by walk

**Montmartre & Sacre Cœur** 15 min by walk

Musée du Louvre 18 min by bus

**Champs Elysées** 9 min by subway

Tour Eiffel 23 min by subway

2 Rue de Parme, 75009 Paris France

+33 1 53 16 33 33